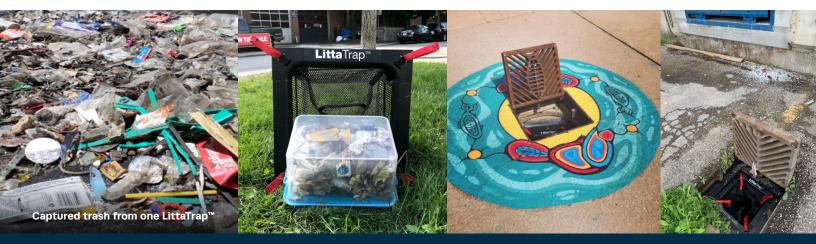

## **EASY MAINTENANCE**

Maintenance is a simple process that requires no confined space entry. Maintenance can be quickly undertaken using a vacuum truck or it can be maintained manually by hand.

Lift the LittaTrap<sup>™</sup> out of the catch basin using the LIFT handles.

Tip the contents out of LittaTrap™ into suitable receptacle for contents.

Reuse the LittaTrap<sup>™</sup> by placing securely back into the surrounding frame and seal, and close grate.