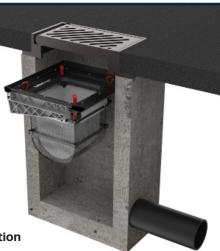

### **INSTALLATION – CURB INLET AND GRATE INLET**

Scan QR code to download installation manual or go to: www.enviropod.com/resources/installation

FOR TECHNICAL SUPPORT, PRICING, AND AVAILABILITY, CONTACT BRENTWOOD STORMTANK: