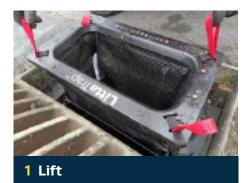

## **EASY MAINTENANCE**

Maintenance is a simple process that requires no confined space entry. Maintenance can be quickly undertaken using a vacuum truck or it can be maintained manually by hand.

Lift the LittaTrap<sup>™</sup> out of the catch basin using the LIFT handles.