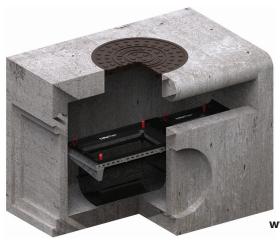

The intuitive and adaptive design allows easy install and operation in all forms of stormwater catch basin infrastructure. The design maximizes hydraulic conductivity and storage volume.

- » EASY INSTALLATION with fewer parts and a lighter frame, the installation process is quicker and saves you time on site
- » FLEXIBILITY The flexible design allows the system to be easily adjusted to fit any catch basin configurations
- » SEAL AND ADAPTOR KITS for irregular sized and manhole catchbasins
- » HAND MAINTENANCE The LittaTrap<sup>™</sup> can be maintained quickly and easily by hand or by vacuum truck
- » THIRD PARTY TESTED and hydraulically engineered
- » LIGHTWEIGHT & DURABLE The lightweight yet durable design of the LittaTrap<sup>™</sup> is a safer and a longer lasting product than the alternatives
- » MULTIPLE CONFIGURATIONS Multiple configurations available; Manhole, Curb and Grate Inlet available. Contact us to start your project today.

### **INSTALLATION – CURB INLET AND GRATE INLET**

Scan QR code to download installation manual or go to: www.enviropod.com/resources/installation

FOR TECHNICAL SUPPORT, PRICING, AND AVAILABILITY, CONTACT BRENTWOOD STORMTANK: